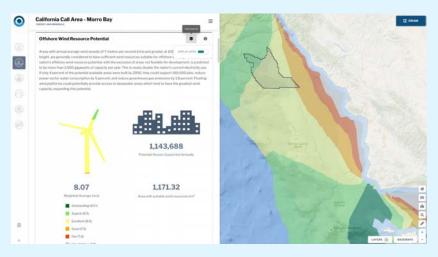

#### **Portals:**

caoffshorewind.databasin.org

marinecadastre.gov/oceanreports

 Infographics: clickable icons to (place-based) info example: <u>sanctuarywatch.ioos.us/webcr-channelislands</u>

 Infographics: clickable icons to (place-based) info example: sanctuarywatch.ioos.us/webcr-channelislands

 Weighted Map human uses, species / habitats can be given different weights to highlight conflicts