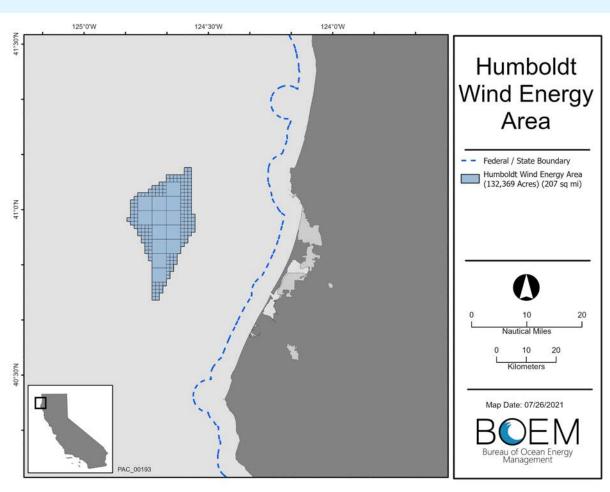

## California Wind Energy Areas

#### Humboldt – View from Patrick's Point

| Patrick's Paras Mara Parts Tribles CA |                     |                                |           |  |  |
|---------------------------------------|---------------------|--------------------------------|-----------|--|--|
| Feet.                                 | May 25, 2021        | Statute to Discout NESS.       | 30.2 0    |  |  |
| Time                                  | 9353 Htt            | Temperature                    | 517       |  |  |
| Carrie Continues                      | DESCRIPTION MARRIED | Weather Conditions             |           |  |  |
| theriting                             | 4534330.3           | Teathly                        | - 11      |  |  |
| Deffing                               | 423403.3            | Wave bright                    | 1470      |  |  |
| stalght to Lean                       | 5.2 Feet.           | tighting Conditions            | - Alebens |  |  |
| Sceand Streetten                      | \$57 Zeet           | Tarates Suspet                 | 15 W      |  |  |
| Camera Make                           | Name .              | Techine Hab Height             | 456 5     |  |  |
| Camera Model                          | 2000                | funding bearings winds totally | - 240 1   |  |  |
| trial tength                          | \$6.000             | Ferbina Blade Longth           | 27/ 5     |  |  |
| Dieta of Stew                         | Districtor.         |                                |           |  |  |