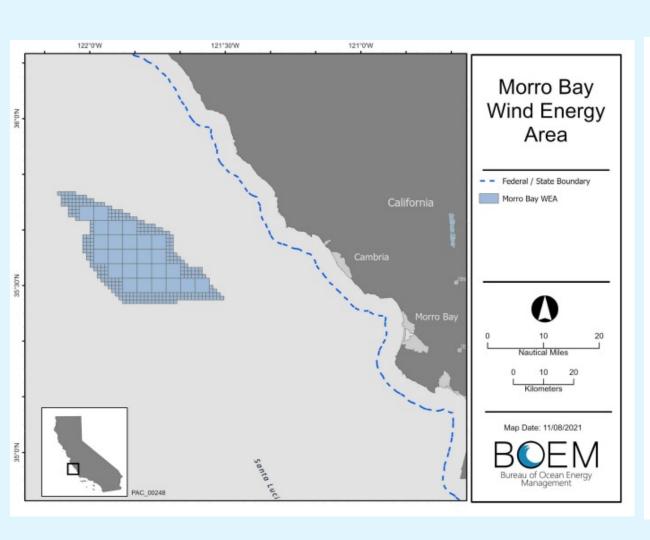

## California Wind Energy Areas

### Morro Bay – View from Piedras Blancas

| 11110011         | es Elemony State Me | The second secon |           |
|------------------|---------------------|--------------------------------------------------------------------------------------------------------------------------------------------------------------------------------------------------------------------------------------------------------------------------------------------------------------------------------------------------------------------------------------------------------------------------------------------------------------------------------------------------------------------------------------------------------------------------------------------------------------------------------------------------------------------------------------------------------------------------------------------------------------------------------------------------------------------------------------------------------------------------------------------------------------------------------------------------------------------------------------------------------------------------------------------------------------------------------------------------------------------------------------------------------------------------------------------------------------------------------------------------------------------------------------------------------------------------------------------------------------------------------------------------------------------------------------------------------------------------------------------------------------------------------------------------------------------------------------------------------------------------------------------------------------------------------------------------------------------------------------------------------------------------------------------------------------------------------------------------------------------------------------------------------------------------------------------------------------------------------------------------------------------------------------------------------------------------------------------------------------------------------|-----------|
| Feet.            | May 25, 2515        | Statute to Cineral NTO                                                                                                                                                                                                                                                                                                                                                                                                                                                                                                                                                                                                                                                                                                                                                                                                                                                                                                                                                                                                                                                                                                                                                                                                                                                                                                                                                                                                                                                                                                                                                                                                                                                                                                                                                                                                                                                                                                                                                                                                                                                                                                         | - 31.2 %  |
| Time             | 9303 844            | Temperature                                                                                                                                                                                                                                                                                                                                                                                                                                                                                                                                                                                                                                                                                                                                                                                                                                                                                                                                                                                                                                                                                                                                                                                                                                                                                                                                                                                                                                                                                                                                                                                                                                                                                                                                                                                                                                                                                                                                                                                                                                                                                                                    | 72"       |
| Casera CHERNANI  | DER TER MARKE       | Weather Conditions                                                                                                                                                                                                                                                                                                                                                                                                                                                                                                                                                                                                                                                                                                                                                                                                                                                                                                                                                                                                                                                                                                                                                                                                                                                                                                                                                                                                                                                                                                                                                                                                                                                                                                                                                                                                                                                                                                                                                                                                                                                                                                             |           |
| thursting        |                     | Westfifty                                                                                                                                                                                                                                                                                                                                                                                                                                                                                                                                                                                                                                                                                                                                                                                                                                                                                                                                                                                                                                                                                                                                                                                                                                                                                                                                                                                                                                                                                                                                                                                                                                                                                                                                                                                                                                                                                                                                                                                                                                                                                                                      |           |
| Deffing          | 317911.1            | Were bright                                                                                                                                                                                                                                                                                                                                                                                                                                                                                                                                                                                                                                                                                                                                                                                                                                                                                                                                                                                                                                                                                                                                                                                                                                                                                                                                                                                                                                                                                                                                                                                                                                                                                                                                                                                                                                                                                                                                                                                                                                                                                                                    | 3-2704    |
| stalght to Lean  | 5.4 7445            | tighting Conditions                                                                                                                                                                                                                                                                                                                                                                                                                                                                                                                                                                                                                                                                                                                                                                                                                                                                                                                                                                                                                                                                                                                                                                                                                                                                                                                                                                                                                                                                                                                                                                                                                                                                                                                                                                                                                                                                                                                                                                                                                                                                                                            | - Alebens |
| Scened Streetles | in 66 Feet          | : Dynton Swipel                                                                                                                                                                                                                                                                                                                                                                                                                                                                                                                                                                                                                                                                                                                                                                                                                                                                                                                                                                                                                                                                                                                                                                                                                                                                                                                                                                                                                                                                                                                                                                                                                                                                                                                                                                                                                                                                                                                                                                                                                                                                                                                | _ 15 W    |
| Camera Make      | 9900                | Techine Hob Height                                                                                                                                                                                                                                                                                                                                                                                                                                                                                                                                                                                                                                                                                                                                                                                                                                                                                                                                                                                                                                                                                                                                                                                                                                                                                                                                                                                                                                                                                                                                                                                                                                                                                                                                                                                                                                                                                                                                                                                                                                                                                                             | 414 1     |
| Comera Model     | 2000                | fundam handsom blade teight                                                                                                                                                                                                                                                                                                                                                                                                                                                                                                                                                                                                                                                                                                                                                                                                                                                                                                                                                                                                                                                                                                                                                                                                                                                                                                                                                                                                                                                                                                                                                                                                                                                                                                                                                                                                                                                                                                                                                                                                                                                                                                    |           |
| Fanal Length     | 50 200              | Ferbina Blade Longth                                                                                                                                                                                                                                                                                                                                                                                                                                                                                                                                                                                                                                                                                                                                                                                                                                                                                                                                                                                                                                                                                                                                                                                                                                                                                                                                                                                                                                                                                                                                                                                                                                                                                                                                                                                                                                                                                                                                                                                                                                                                                                           | 17/       |
| Divise of Show   | CONTRACT.           |                                                                                                                                                                                                                                                                                                                                                                                                                                                                                                                                                                                                                                                                                                                                                                                                                                                                                                                                                                                                                                                                                                                                                                                                                                                                                                                                                                                                                                                                                                                                                                                                                                                                                                                                                                                                                                                                                                                                                                                                                                                                                                                                |           |