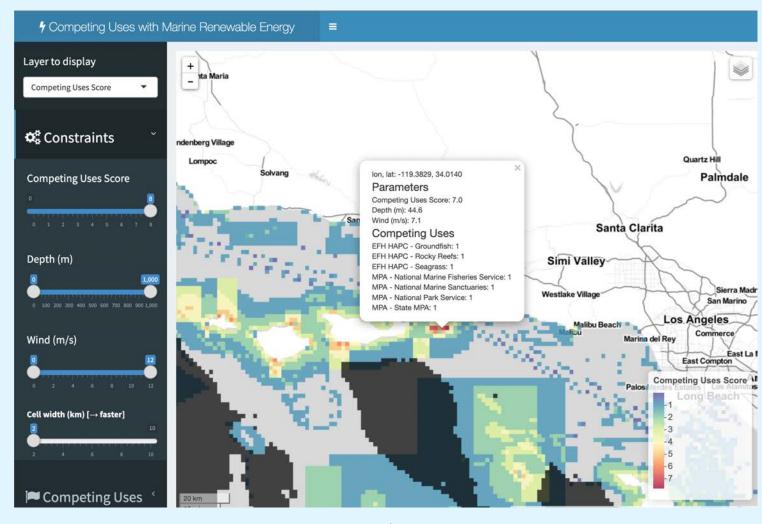

 Infographics: clickable icons to (place-based) info example: sanctuarywatch.ioos.us/webcr-channelislands

 Weighted Map human uses, species / habitats can be given different weights to highlight conflicts

ecoquants.shinyapps.io/nrel-uses

 Tradeoff App show win-win locations with weights applied to industry vs concern

shiny.marinebon.app/siting

Please use **stickies** to share specific feedback on: good (+) and bad (-) with priorities (1..), optional initials (BB)