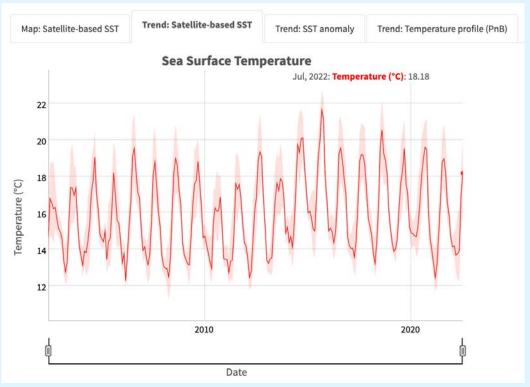

#### **Portals:**

caoffshorewind.databasin.org

marinecadastre.gov/oceanreports

 Infographics: clickable icons to (place-based) info example: <u>sanctuarywatch.ioos.us/webcr-channelislands</u>

 Infographics: clickable icons to (place-based) info example: sanctuarywatch.ioos.us/webcr-channelislands

 Weighted Map human uses, species / habitats can be given different weights to highlight conflicts