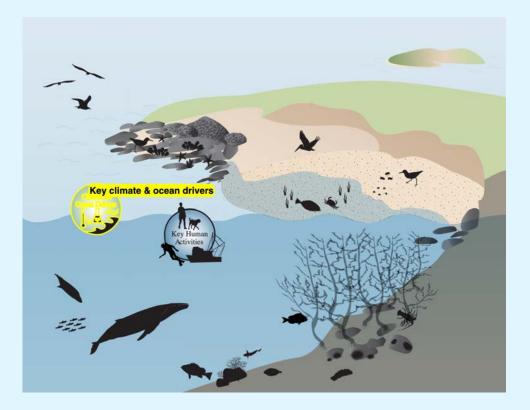

#### **Portals:**

caoffshorewind.databasin.org

marinecadastre.gov/oceanreports

 Infographics: clickable icons to (place-based) info example: <u>sanctuarywatch.ioos.us/webcr-channelislands</u>

 Infographics: clickable icons to (place-based) info example: sanctuarywatch.ioos.us/webcr-channelislands

 Weighted Map human uses, species / habitats can be given different weights to highlight conflicts