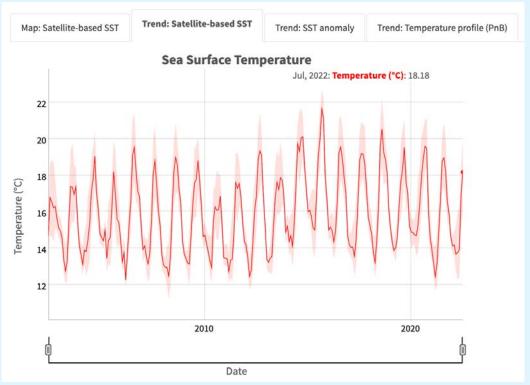

#### **Portals:**

caoffshorewind.databasin.org

marinecadastre.gov/oceanreports

 Infographics: clickable icons to (place-based) info example: <u>sanctuarywatch.ioos.us/webcr-channelislands</u>