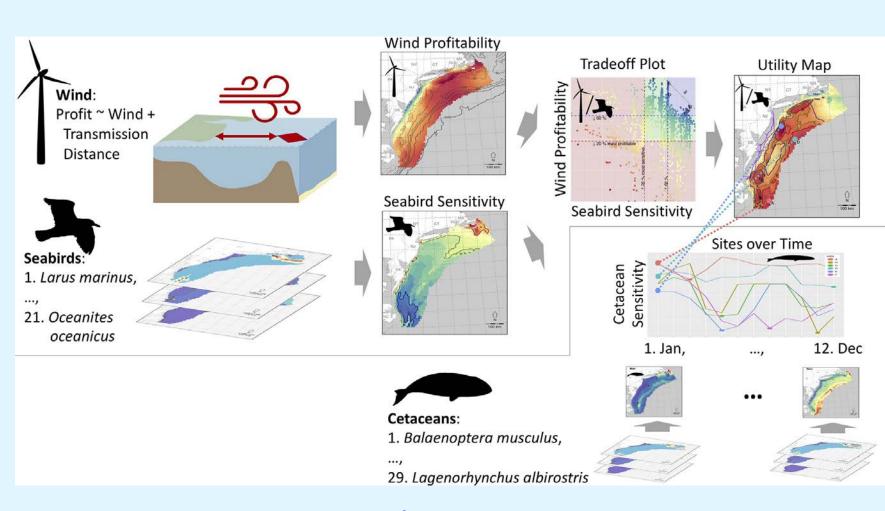

ecoquants.shinyapps.io/nrel-uses

 Tradeoff App show win-win locations with weights applied to industry vs concern

shiny.marinebon.app/siting

Please use **stickies** to share specific feedback on: good (+) and bad (-) with priorities (1..), optional initials (BB)